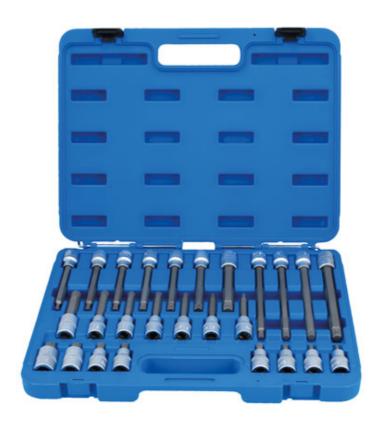

## Spline Socket Bit Set 1/2"D 26pc

A comprehensive Spline 1/2"D socket bit set, with short, medium, long and extra-long bits from M5 to M16. With a choice of 8 spline sizes in a range of lengths from 55mm to 200mm this set offers a great range of options to access hard to reach fixings, especially when other components are in the way. A quality set, manufactured from chrome vanadium and impact grade steel, supplied in a sturdy carry case to keep the sockets organised.

## **Additional Information**

- 8 x 55mm long: M5, M6, M8, M9, M10, M12, M14, M16.
- 7 x 100mm long: M5, M6, M8, M9, M10, M12, M14.
- 7 x 140mm long: M5, M6, M8, M9, M10, M12, M14.
- 4 x 200mm long: M8, M10, M12, M14.
- Sockets manufactured from satin finish chrome vanadium, bits from impact grade S2 steel (except M14 & M16 which are CV).