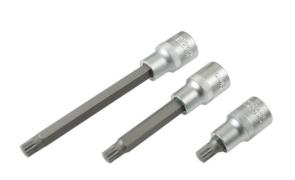

## Spline Socket Bit Set 1/2"D 26pc

A comprehensive Spline 1/2"D socket bit set, with short, medium, long and extra-long bits from M5 to M16. With a choice of 8 spline sizes in a range of lengths from 55mm to 200mm this set offers a great range of options to access hard to reach fixings, especially when other components are in the way. A quality set, manufactured from chrome vanadium and impact grade steel, supplied in a sturdy carry case to keep the sockets organised.

## **Additional Information**

- 8 x 55mm long: M5, M6, M8, M9, M10, M12, M14, M16.
- 7 x 100mm long: M5, M6, M8, M9, M10, M12, M14.
- 7 x 140mm long: M5, M6, M8, M9, M10, M12, M14.
- 4 x 200mm long: M8, M10, M12, M14.
- Sockets manufactured from satin finish chrome vanadium, bits from impact grade S2 steel (except M14 & M16 which are CV).