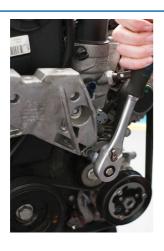

## Spline Socket Bit Set 1/2"D 26pc

A comprehensive Spline 1/2"D socket bit set, with short, medium, long and extra-long bits from M5 to M16. With a choice of 8 spline sizes in a range of lengths from 55mm to 200mm this set offers a great range of options to access hard to reach fixings, especially when other components are in the way. A quality set, manufactured from chrome vanadium and impact grade steel, supplied in a sturdy carry case to keep the sockets organised.